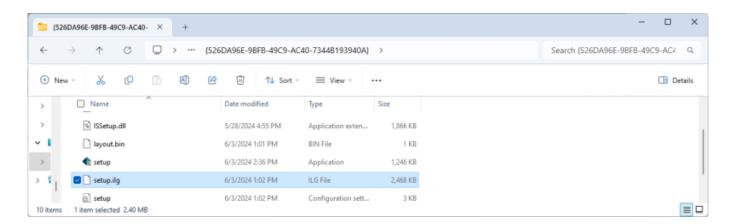

Pick the folder that corresponds to your installer. You can sort by **Date modified** and select the most recently modified folder.

Then, copy the setup.ilg file and send that to CI Support (support@go-ci.com)