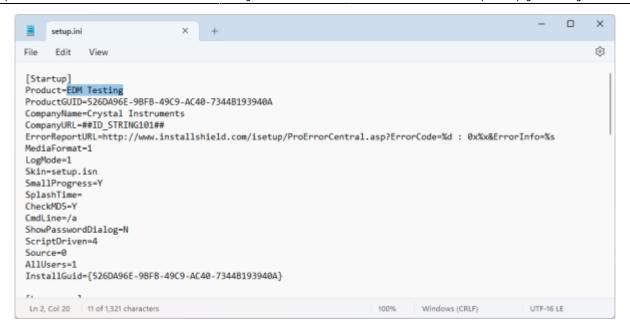

## Checking setup.ini

If you're not sure you picked the correct folder, you can confirm the correct folder by opening setup.ini and checking the product name: **Product=EDM Testing** 

From:

https://help.go-ci.com/ - Crystal Instruments Help