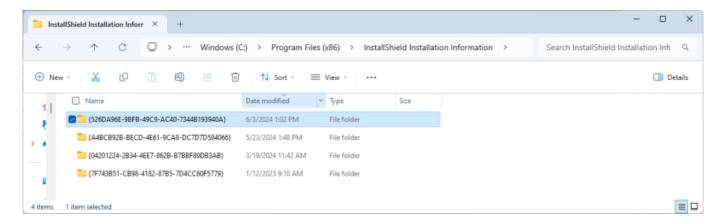

## **Installer Logs**

If your exe installer is failing, send the logs to CI Support. To do so, open the **File Explorer** and navigate to:

C:\Program Files (x86)\InstallShield Installation Information

**Note:** the InstallShield Installation Information folder is a hidden folder, so you need to type or paste this path directly into the **File Explorer** window.

Pick the folder that corresponds to your installer. You can sort by **Date modified** and select the most recently modified folder.

Then, copy the setup.ilg file and send that to CI Support (support@go-ci.com)