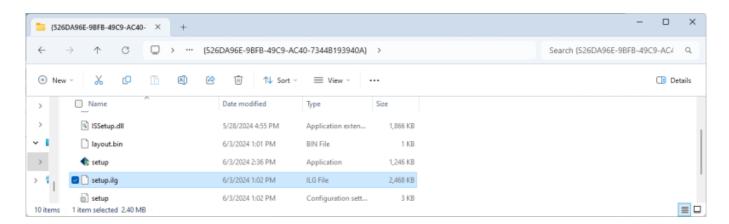

Next, pick the folder that corresponds to your installer. You can sort by **Date modified** and select the most recently modified folder.

Then, copy the setup.ilg file and send that to CI Support (support@go-ci.com)