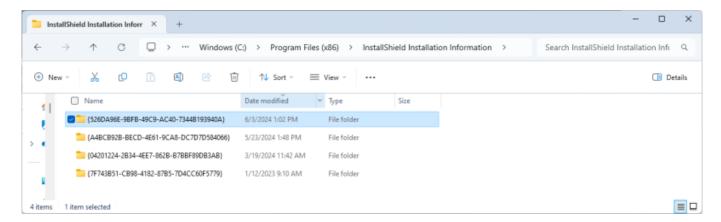

## **Installer Logs**

If your exe installer is failing, send the logs to CI Support. To do so, open the **File Explorer** and navigate to:

C:\Program Files (x86)\InstallShield Installation Information

**Note:** the InstallShield Installation Information folder is a hidden folder, so you need to type or paste this path directly into the **File Explorer** window.

Next, pick the folder that corresponds to your installer. You can sort by **Date modified** and select the most recently modified folder.

Then, copy the setup.ilg file and send that to CI Support (support@go-ci.com)