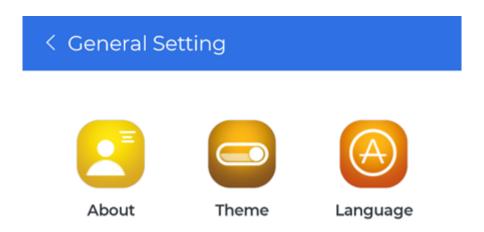

## **Settings**

The **Settings** page can be accessed via tapping the gear icon on the ruby mobile app main page.

There will be three buttons:

- About
- Theme
- Language

The **About** page will show the ruby mobile app version and information about Crystal Instruments.

The **Theme** page provides two options for changing the ruby mobile app UI colors.

- Light theme
- · Dark theme

The **Language** page provides options to change the ruby mobile app language.

From:
https://help.go-ci.com/ - Crystal Instruments Help