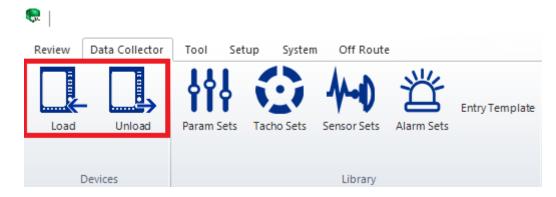

## Loading and Unloading Data from CoCo

To upload using SD card, in VDS, click **Data Collector** > in the **Devices** menu, click **Load** > Click **File folder (Name is CoCo-80)** > **Select** the Device you are using > Select the card name > Click **Next** > Click the **Browse** button > select the proper path > **choose the folder CoCo-80** > Click **OK.** 

To unload, follow the same steps from above after clicking the **Unload** button from the Devices menu.

From:

https://help.go-ci.com/ - Crystal Instruments Help

Permanent link:

https://help.go-ci.com/vds:transfer?rev=1734723365