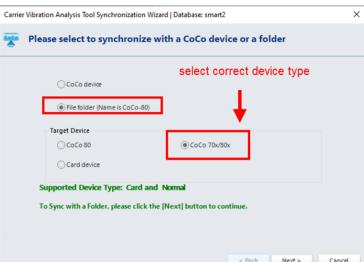

## Loading and Unloading Data from CoCo

To upload using SD card, in VDS, click **Data Collector** > in the **Devices** menu, click **Load** > Click **File folder (Name is CoCo-80)** > **Select** the Device you are using > Select the card name > Click **Next** > Click the **Browse** button > select the proper path > **choose the folder CoCo-80** > Click **OK.** 