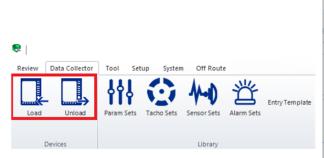

## Loading and Unloading Data from CoCo

To upload using SD card, in VDS, click **Data Collector** > in the **Devices** menu, click **Load** > Click **File folder (Name is CoCo-80)** > **Select** the Device you are using > Select the card name > Click **Next** > Click the **Browse** button > select the proper path > **choose the folder CoCo-80** > Click **OK.** 

To unload, follow the same steps from above after clicking the **Unload** button from the Devices menu.

From:

https://help.go-ci.com/ - Crystal Instruments Help

Permanent link:

https://help.go-ci.com/vds:transfer?rev=1734723365